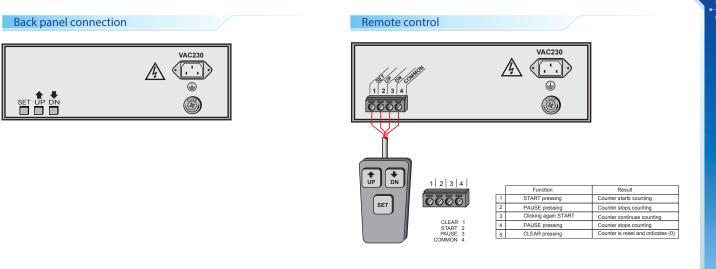

# Features

- Visible 40-160m
- Aluminum case
- 1 year warrantySuper Bright Led
- Wired remote control
- RS 232 remote control
- Display Time, Day
- IP67 Sealing
- Wide input voltage Range