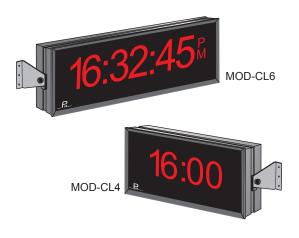

# MOD-CL 24 hour universal watch

## General description

MOD CL is a digital time clock with strong LED lighting appropriate daylight. Time clocks come in various sizes, different functions, and painted figurs on demand.The clock time can be ordered display of 12 or 24 hours and integrate view of date.

appear with views sizes from 58 millimeter to 178 millimeter. Digits time clocks suitable for reading time, date, for ballrooms, dining rooms, sports halls, swimming pools, production halls and etc.

# Features

- Visible 40-160m
- Aluminum case
- 1 year warrantySuper Bright Led
- Wired remote control
- RS 232 remote control
- Display Time, Day
- IP67 Sealing
- Wide input voltage Range