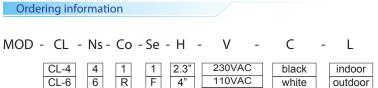

- Number of segments: 4 or 6
- Coating: Co: Coated Nil: Regular
- Sealed: Se: Sealed IP67 Nil: Flux proof
- 24 / 12 Hours wathc
- Segment height: 2.3", 4", 5", 7"
- Operation Voltage: 240, 110, 24VAC 50/60Hz

**CL Universal watch** 

 $\in$ 

Controllers Ltd

1

| OL-4 | - |   |        | 2.0      | 2001/10         | DIACK | muuu  |
|------|---|---|--------|----------|-----------------|-------|-------|
| CL-6 | 6 | R | F<br>R | 4"<br>7" | 110VAC<br>24VAC | white | outdo |
|      |   |   |        |          |                 |       |       |

Ns: Number of segment

- Co: 1 = Coted R = Regular
- Se: 1 = Sealed IP67 F= Flux Proof R = (Regulr) IP42
- H : Segment digit
- V : Operating Voltage
- C:BoxColor
- L : Installation Location

 $\in$ 

Controllers Ltd